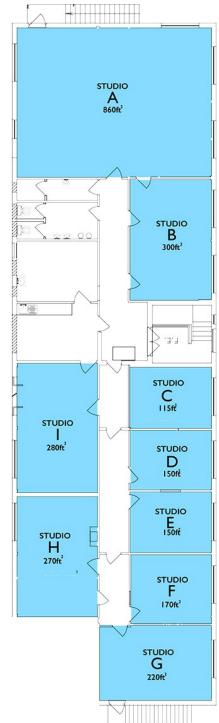

#### RENT

| Studio G | 220 sq. ft | £6,500 pa |
|----------|------------|-----------|
| Studio F | 170 sq. ft | £5,000 pa |
| Studio E | 150 sq. ft | £4,500 pa |
| Studio C | 115 sq. ft | £4,200 pa |

Rent is inclusive of all utilities, buildings insurance and maintenance. Further details available upon request.