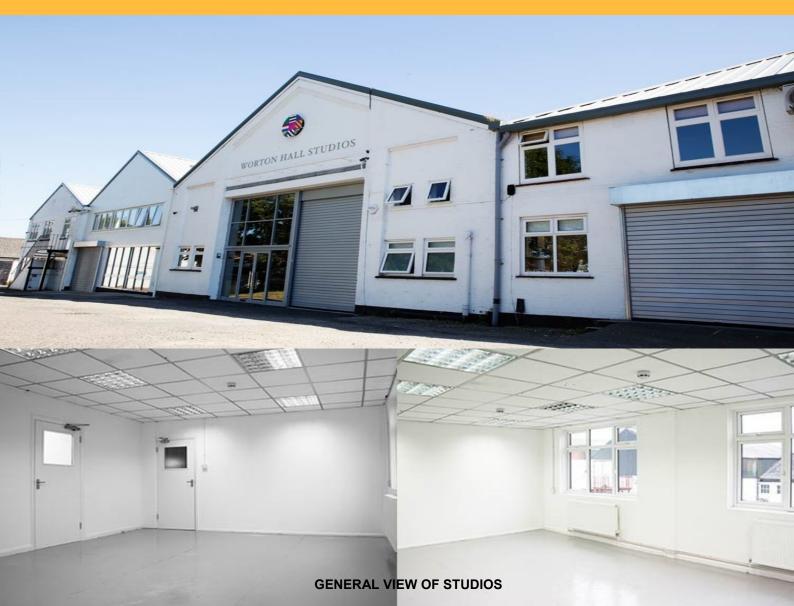

#### DESCRIPTION

The property has been refurbished to a very high standard and other occupiers in the building include high profile artists and creative industries.

The individual studios are located on the first floor and benefit from good natural light and high ceilings.

There is shared use of kitchen and toilet facilities, as well as 24hr access to this gated secure complex with entry phone system.